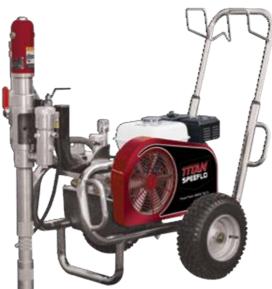

## HYDRAULIC PISTON PUMPS

UWaterproofing paints □ Fire protection paints □ Inorganic zinc Bituminous hinges Glazes □ Epoxies □ Epoxy-vinyls Elastomers

Capacity: Maximum nozzle at 170 bar Maximum nozzle at 170 bar with 2 guns nozzles Maximum nozzle at 170 bar

with 3 Maximum Pressure Guns Weight for trolley Low Version Maximum pipe length **Engine Power** Cycles per liter

6.74 lpm (8.14 lpm) 0.43" (0.48") 0.33" (0.36") 0.23" (0.26")

6.14 lpm (6.14) 0.39" (0.43") 0.25" (0.28") 0.19" (0.22")

228bar 228bar 74,8 Kg (67,6 Kg) 120 Mt. 2.2 Hp (5.5 Hp Honda) 2.2 Hp (4 Hp Honda) 14

63 Kg (59 Kg) 120 Mt. 23

New series of hydraulic piston pumps electric motor or gasoline engine for building and heavy use. Ideal for application of nondiluting waterproofing, waterproofing, high viscosity paints. Large capacity, minimal maintenance.